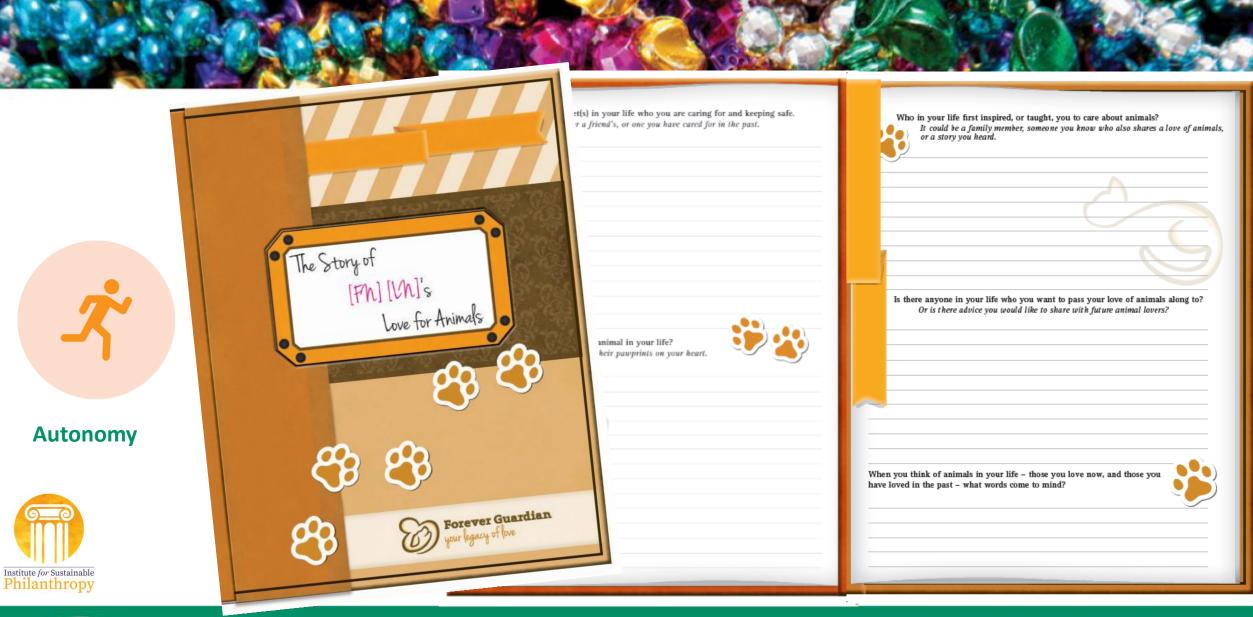

I'm writing today to tell you about one more way you can be there for our furry friends. Join us as a Forever Guardian by leaving a gift to the BC SPCA in you will and forever be by their side. We call it legacy giving, because, with that one kind and generous act, you'll leave a legacy of love for generations to come.

If you are considering joining us as a Forever Guardian, or if you like more information about leaving a gift in your will, please let us know by filling out the attached Will and Estate Gifts Notification Form.

Over please . . .

2 ressee] [Address Line 1] [Address Line 2] [City] [Province] [Postal Code]

Your bigger-than-life love for animals will always protect them.

<mail date>

Dear <Salutation>,

BCSPCA

SPEAKING FOR ANIMALS