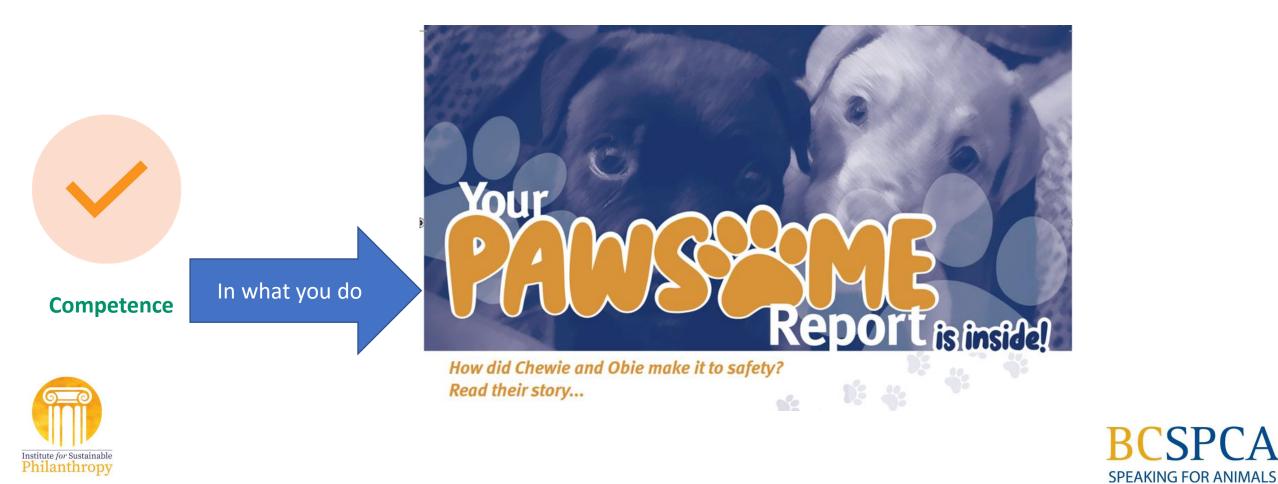

### When people experience love it builds up their well-being

Autonomy

Competence

Connectedness to others

### Competence

Autonomy

Turn over to make your gift to save sad and hurting animals!

>