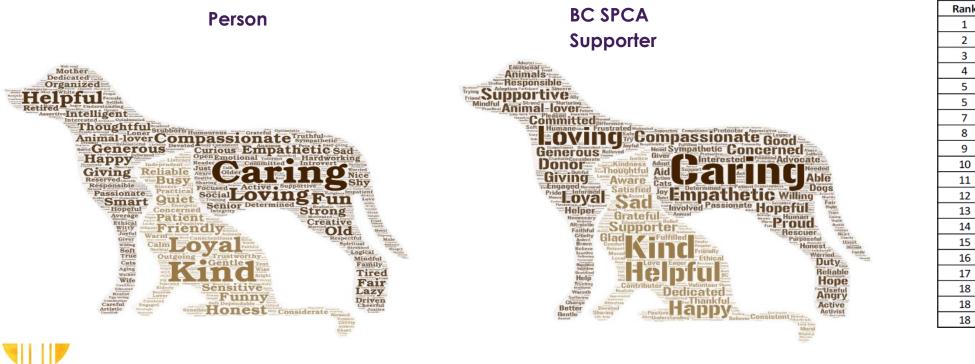

### 2019

| Rank | Self Words    | Rank | Supporter Words |
|------|---------------|------|-----------------|
| 1    | CARING        | 1    | CARING          |
| 2    | KIND          | 2    | HELPFUL         |
| 3    | COMPASSIONATE | 3    | COMPASSIONATE   |
| 4    | LOVING        | 4    | LOVING          |
| 5    | EMPATHETIC    | 5    | KIND            |
| 5    | HELPFUL       | 6    | EMPATHETIC      |
| 7    | LOYAL         | 7    | SUPPORTIVE      |
| 8    | FRIENDLY      | 8    | CONCERNED       |
| 9    | GENEROUS      | 9    | SUPPORTER       |
| 10   | THOUGHTFUL    | 10   | ANIMAL-LOVER    |
| 11   | HONEST        | 11   | HAPPY           |
| 12   | INTELLIGENT   | 12   | GENEROUS        |
| 13   | ANIMAL-LOVER  | 13   | COMMITTED       |
| 14   | SENSITIVE     | 14   | HOPEFUL         |
| 15   | FUNNY         | 15   | DEDICATED       |
| 16   | HAPPY         | 16   | RESPONSIBLE     |
| 17   | ORGANIZED     | 17   | LOYAL           |
| 18   | HARDWORKING   | 18   | DONOR           |
| 18   | PATIENT       | 18   | GRATEFUL        |
| 18   | STRONG        | 18   | SYMPATHETIC     |

## Identity is very stable 2019

| Rank | Self Words    | Rank | Supporter Words |
|------|---------------|------|-----------------|
| 1    | CARING        | 1    | CARING          |
| 2    | KIND          | 2    | HELPFUL         |
| 3    | COMPASSIONATE | 3    | COMPASSIONATE   |
| 4    | LOVING        | 4    | LOVING          |
| 5    | EMPATHETIC    | 5    | KIND            |
| 5    | HELPFUL 🖊     | 6    | EMPATHETIC      |
| 7    | LOYAL         | 7    | SUPPORTIVE      |
| 8    | FRIENDLY      | 8    | CONCERNED       |
| 9    | GENEROUS      | 9    | SUPPORTER       |
| 10   | THOUGHTFUL    | 10   | ANIMAL-LOVER    |

| Rank | Self Words    | Rank | Supporter Words |
|------|---------------|------|-----------------|
| 1    | KIND          | 1    | CARING          |
| 2    | CARING        | 2    | COMPASSIONATE   |
| 3    | COMPASSIONATE | 3    | LOVING          |
| 4    | HONEST        | 4    | KIND            |
| 5    | LOVING        | 5    | GENEROUS 🛖      |
| 6    | GENEROUS      | 5    | HELPFUL         |
| 7    | LOYAL         | 7    | CONCERNED       |
| 8    | FRIENDLY      | 8    | EMPATHETIC      |
| 9    | HELPFUL       | 9    | GIVING          |
| 10   | FUNNY         | 10   | LOVE            |
|      |               |      |                 |